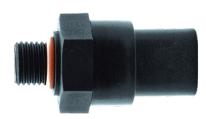

### **Low Pressure Sensor**

- Measures either vacuum or pressure
- Provides analog output
- Ideal for operating instrument gauges or communicating and storing data via ECU/computer
- Ideal for monitoring any non-liquid media within the specified range
- AMPSEAL 16 molded-in connector and a variety of mounting thread options

Continuous Output
Low Pressure / Vacuum
Sensor
Series 115305

Continuous Output Heavy Duty Sensor Series 115206