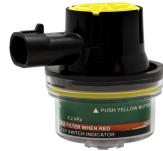

# Non-Locking Switches

Pressure Switch
Series 127463

Non-Locking Air Switch Series 196389 Series 196351

Non-Locking Switch Series 156389 Series 156351

Non-Locking Switches monitor the condition of engine air filters, fuel filters, brake systems and vacuum/pressure applications. The system levels are continuously monitored and switch activated once the predetermined set point is achieved.