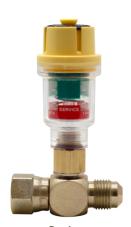

# Dial / Flag Indicators

**Series 123316** 

**Series 122301** 

Air Pressure

**Series 136001R** 

As the filter restricts, the yellow position indicator fills the clear window until reaching the red zone.

These gauges will read pressure or differential pressure.

can be remotely mounted with a hose barb.

Mounts directly to interface with a grommet or