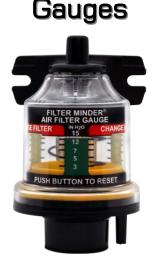

### Visual / Mechanical Graduated Gauges

As the filter restricts, the yellow position indicator fills the clear window until reaching the red zone. The position indicator locks at the highest restriction so that it can be read after engine shutdown.

## Fuel Filter Gauges

Series 156501

Used for vacuum side diesel fuel filters, the yellow position indicator fills the clear window as the fuel filter restricts.

Series 156501T

# Dial / Flag Indicators

**Series 123316** 

**Series 122301** 

Air Pressure

**Series 136001R** 

As the filter restricts, the yellow position indicator fills the clear window until reaching the red zone.

These gauges will read pressure or differential pressure.