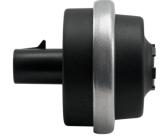

### **Heavy Duty Pressure Sensor**

- Measures either vacuum or pressure (absolute)
- Provides analog output
- Ideal for operating instrument gauges or communicating and storing data via ECU / computer
- Ideal for monitoring harsh media within the specified range
- Stainless steel or aluminum body. APEX 1.2 molded-in connector
- Standard 1/4-18NPT Mounting

Continuous Output
Low Pressure / Vacuum
Sensor
Series 115305

Continuous Output Heavy Duty Sensor Series 115206