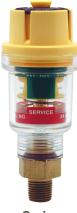

### Single Position Indicator

The clear window turns red when filter is restricted or predetermined vacuum level is reached.

Series 175501

Various mounting configurations.