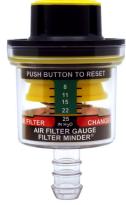

### Visual / Mechanical Graduated Gauges

As the filter restricts, the yellow position indicator fills the clear window until reaching the red zone. The position indicator locks at the highest restriction so that it can be read after engine shutdown.

Remote Mount Series 136501R

Threaded Mount Series 135501

**Dash Mount** Series 168501

Grommet Mount Series 133501