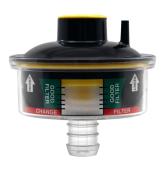

### Visual / Mechanical Graduated Gauges

As the filter restricts, the yellow position indicator fills the clear window until reaching the red zone. The position indicator locks at the highest restriction so that it can be read after engine shutdown.