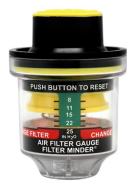

### Visual / Mechanical Graduated Gauges

As the filter restricts, the yellow position indicator fills the clear window until reaching the red zone. The position indicator locks at the highest restriction so that it can be read after engine shutdown.

Remote Mount Series 136501R

Threaded Mount Series 135501

**Dash Mount** Series 168501

Grommet Mount Series 133501