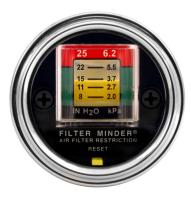

### Visual / Mechanical Graduated Gauges

As the filter restricts, the yellow position indicator fills the clear window until reaching the red zone. The position indicator locks at the highest restriction so that it can be read after engine shutdown.

Remote Mount Series 136501R

Threaded Mount Series 135501

**Dash Mount** Series 168501

Grommet Mount Series 133501