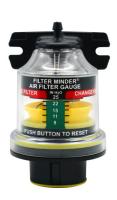

### Visual / Mechanical Graduated Gauges

As the filter restricts, the yellow position indicator fills the clear window until reaching the red zone. The position indicator locks at the highest restriction so that it can be read after engine shutdown.

Remote Mount Series 136501R

Threaded Mount Series 135501

**Dash Mount** Series 168501

Grommet Mount Series 133501