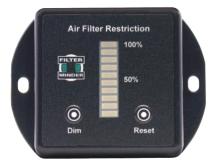

# 100% 50% Dim Reset Air Filter

LED Round (2") Display for In-Dash Mounting Series 1957-3

# Sensor LED Displays

- Available in IP 67 sealed / waterproof version, if required
- Designed to fit in a standard 2" dash panel opening

LED Square Display
Series 1957-2

Can be mounted virtually anywhere

Sensor LED Displays are programmable with a dimmer function and a lock and hold feature. They are resettable at any time, and work with the output from any analog output sensor (.5 - 4.5Vdc).