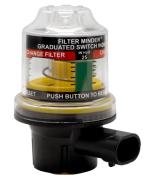

# Visual / Electrical Graduated Switches

Graduated
Visual and Switch
Series 135578

Single Position Visual and Switch Series 175578

The yellow visual position indicator fills the clear window as the filter restricts and triggers the switch when the red zone is reached. It locks on the warning light until the switch is reset.