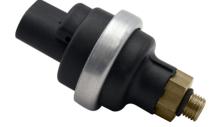

### **Heavy Duty Pressure Sensor**

- Measures either vacuum or pressure (absolute)
- Provides analog output
- Ideal for operating instrument gauges or communicating and storing data via ECU / computer
- Ideal for monitoring harsh media within the specified range
- Stainless steel or aluminum body. APEX 1.2 molded-in connector
- Standard 1/4-18NPT Mounting